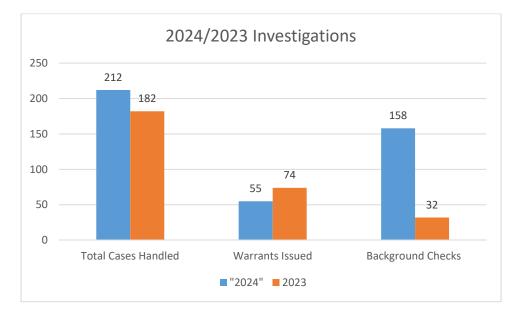

## <u>Investigations</u>

Cases handled in 2024 were up 17% compared to 2023. Note that the number of warrants is not necessarily indicative of clearance rates that may also include unfounded cases or other clearances by exception.