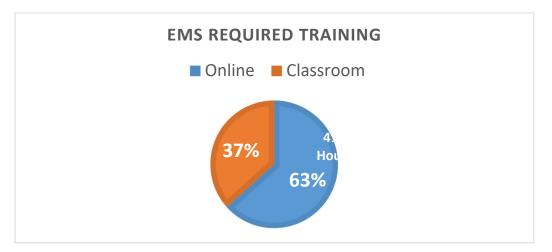

In 2024, the twenty-two sworn officers of the Highland Police Department completed a combined 2653.75 hours of training. This training was in the form of inperson and online training. These pieces of training were courses that have been certified by ILETSB, courses offered by an ILETSB-designated MTU, or courses offered by outside vendors and agencies.