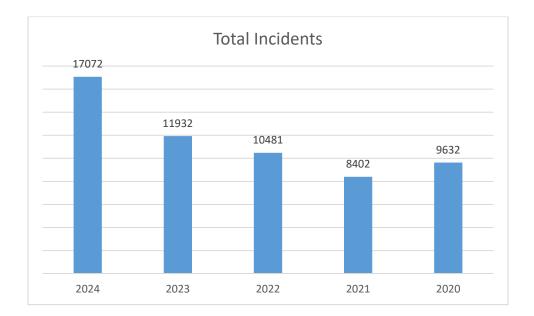

The following pages contained statistics relevant to each division's activity. Years vary to illustrate changes.

<u>Activity</u>

Total incidents for the year reached record numbers. The above chart outlines the total amount for the last five years. Total incidents include all officer activity, including self-initiated activity. 2024 activity shows an increase of 43.07%. The majority of these incidents are due to the number of community service activities our officers are engaging in.