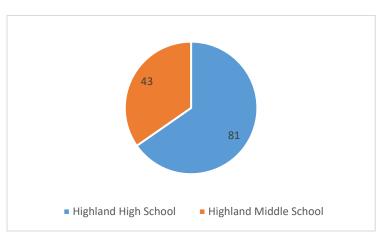

## School Incidents

2024

School incidents include all documented contact during school hours. Documented school incidents range from ordinance violations to the investigation of property crimes or crimes against people. Adjustments have been made in reporting to include Highland High School and Highland Middle School as reports at the Primary and Elementary are typically related to off campus incidents.