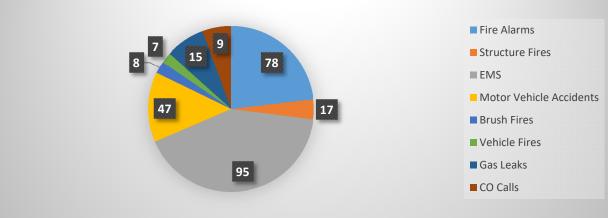

The following pages contained statistics relevant to each division's activity. Years vary to illustrate changes.

<u>Activity</u>

Total incidents for the year reached record numbers. The above chart outlines the total amount for the last five years. Total incidents include all officer activity, including self-initiated activity. 2024 activity shows an increase of 43.07%. The majority of these incidents are due to the number of community service activities our officers are engaging in.

## <u>Community Services</u>

Community Services are a large part of our involvement with members of the community and local businesses. Between the years 2023 and 2024, our proactive involvement increased again. This year the increase between 2023 and 2024 was 71.94%

**Traffic Crash Analysis** 

Traffic crash data is representative of the last 5 years. 2024 showed an increase of 16.51% overall. Property damage crashes increased by 48.41%; personal injury decreased 39.5%; and hit and run accidents decreased by 77.78%.

Citations issued in 2024 were 25.12% higher than in 2023. Citations include ordinance violations, non-traffic, and traffic citations. Verbal warnings in 2024 were 44% higher than 2023.

## <u>Crimes Against Property</u>

For 2024, additions were made to offenses to provide a larger view of incidents handled. Overall, crimes against property are down 24%. Fraud cases are up 16.5%. These cases include identity theft cases.

## <u>Crimes Against Persons</u>

2024

Rates for crimes against persons in 2024 are up 12.5% compared to 2023. The largest increase in this area are in domestic disturbances and sex crimes. Others remained the same.

Drug and DUI Offenses

2024

2023

Drug offenses remain steady this year. We saw a dramatic increase in DUI investigations. This increase is attributed to the increase in self-initiated activity.

## <u>Investigations</u>

Cases handled in 2024 were up 17% compared to 2023. Note that the number of warrants is not necessarily indicative of clearance rates that may also include unfounded cases or other clearances by exception.