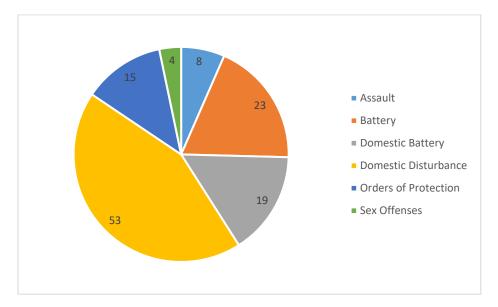

## <u>Crimes Against Persons</u>

2024

Rates for crimes against persons in 2024 are up 12.5% compared to 2023. The largest increase in this area are in domestic disturbances and sex crimes. Others remained the same.