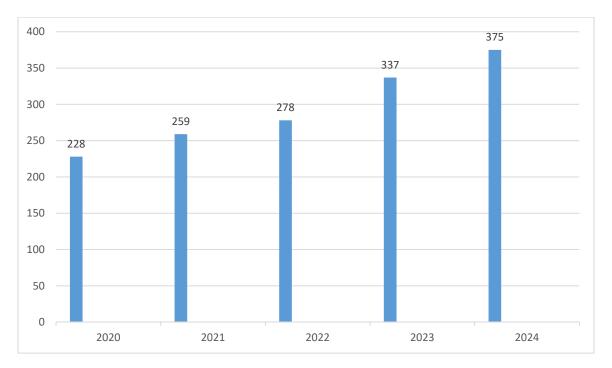

We are proud to say we have added 7 new members to our department. The department responded to a record 375 calls for service. The members continue to train on a weekly basis expanding their expertise to serve our community. The department participated in 32 Public Relations Events and provided staffing for the weekly Saturday night races. In conjunction with the MABAS 35 division, we deployed 3 firefighters and 2 apparatus for assistance with Hurricane Milton in Ocala, FL. We held our 3<sup>rd</sup> annual Fireman's Picnic and had a record year. We have also started training in our new training facility.