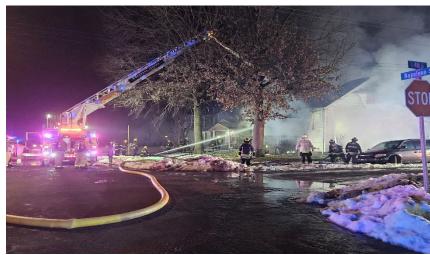

### City of Highland Fire Department

Chris Straub, Fire Chief

RE: 2024 Overview TO: Chris Conrad, City Manager Kevin Hemann, Mayor Carole Widman, Public Safety Director

I am honored to present the Highland Fire Department's 2024 annual report. Being a Volunteer Firefighter requires dedication and pride in their community. None of these accomplishments could have been possible without the support of the Public Safety Director, City Manager, Mayor, City Council, and the support of the Highland Community. The Highland Fire Department has seen one of the largest years with growth in personnel, call volume, training hours, and public relation events. We have faced new challenges this past year with regulation changes by the State of Illinois, OSHA proposed changes, working on the new radio project, and the loss of one of our members. The dedication these members have shown to their community is unprecedented. They have stood strong through all of the challenges they have faced and become stronger in the process.

We are proud to say we have added 7 new members to our department. The department responded to a record 375 calls for service. The members continue to train on a weekly basis expanding their expertise to serve our community. The department participated in 32 Public Relations Events and provided staffing for the weekly Saturday night races. In conjunction with the MABAS 35 division, we deployed 3 firefighters and 2 apparatus for assistance with Hurricane Milton in Ocala, FL. We held our 3<sup>rd</sup> annual Fireman's Picnic and had a record year. We have also started training in our new training facility.