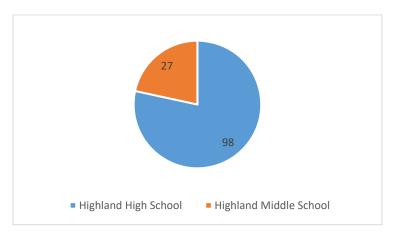

## School Incidents

2024

School incidents include all documented contact during school hours. Documented school incidents range from ordinance violations to the investigation of property crimes or crimes against people. Adjustments have been made in reporting to include Highland High School and Highland Middle School as reports at the Primary and Elementary are typically related to off campus incidents.