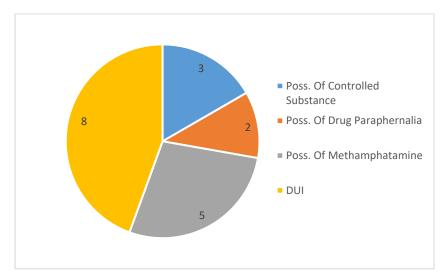

Drug and DUI Offenses

2024

2023

Drug offenses remain steady this year. We saw a dramatic increase in DUI investigations. This increase is attributed to the increase in self-initiated activity.