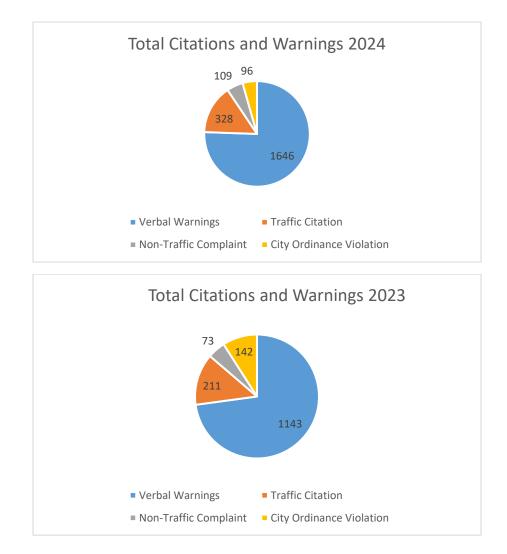

Citations issued in 2024 were 25.12% higher than in 2023. Citations include ordinance violations, non-traffic, and traffic citations. Verbal warnings in 2024 were 44% higher than 2023.