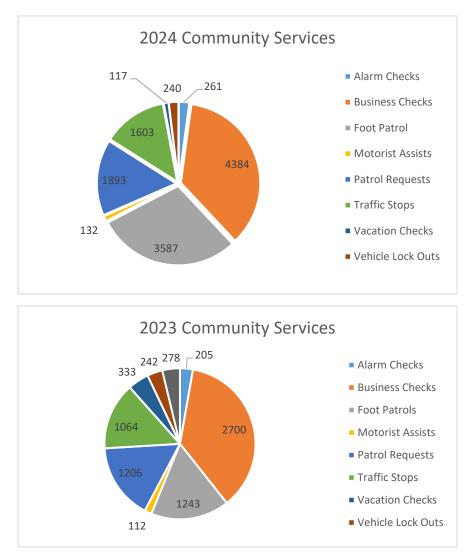

## <u>Community Services</u>

Community Services are a large part of our involvement with members of the community and local businesses. Between the years 2023 and 2024, our proactive involvement increased again. This year the increase between 2023 and 2024 was 71.94%