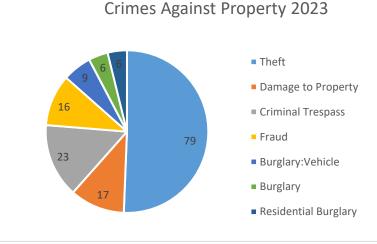

## <u>Crimes Against Property</u>

For 2024, additions were made to offenses to provide a larger view of incidents handled. Overall, crimes against property are down 24%. Fraud cases are up 16.5%. These cases include identity theft cases.