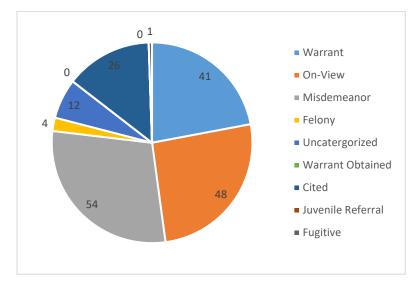

t property are down 24%. Fraud cases are up 16.5%. These cases include identity theft cases.

## <u>Crimes Against Persons</u>

2024



Rates for crimes against persons in 2024 are up 12.5% compared to 2023. The largest increase in this area are in domestic disturbances and sex crimes. Others remained the same.

Drug and DUI Offenses

2024



2023



Drug offenses remain steady this year. We saw a dramatic increase in DUI investigations. This increase is attributed to the increase in self-initiated activity.

## <u>Investigations</u>



Cases handled in 2024 were up 17% compared to 2023. Note that the number of warrants is not necessarily indicative of clearance rates that may also include unfounded cases or other clearances by exception.

<u>Arrest by Type</u>

#### 2024 Arrests by Type



2023 Arrests by Type



## School Incidents

2024







School incidents include all documented contact during school hours. Documented school incidents range from ordinance violations to the investigation of property crimes or crimes against people. Adjustments have been made in reporting to include Highland High School and Highland Middle School as reports at the Primary and Elementary are typically related to off campus incidents.

## <u>Special Event Overtime</u>

| Chamber Christmas Parade          | 10    |
|-----------------------------------|-------|
| Christmas with a Cop              | 16    |
| Democratic National Convention    | 64.25 |
| Halloween                         | 8     |
| High School Basketball Sectionals | 6     |
| High School Homecoming Parade     | 6     |
|