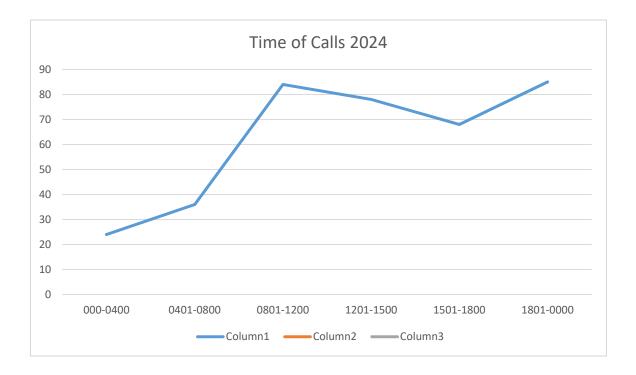

responded to 15 calls for service for those districts. They will also assist Highland Fire Department on Structure Fires. For 2024 the districts assisted on 5 calls for service.

### **9-1-1 Emergency Responses**



The Highland Fire Department is a member of the MABAS (Mutual Aid Box Alarm System) in partnership with IEMA (Illinois Emergency Management Agency). MABAS is an established statewide, non-discriminatory mutual aid response for fire, EMS, and specialized incident operational teams. The system defines a resource response plan for any location within the state when the Governor orders a Declaration of Disaster. Currently, the Highland Fire Department houses two MABAS assets. The first being a 6x6 UTV and trailer. The second asset is and enclosed trailer with temporary housing.





We continually monitor the times of calls received for the fire department. These are tracked to ensure the Fire department can serve appropriately to the citizens of Highland. As the graph above shows, the biggest call volume is in the hours of 0800-1200 and 1800-0000. We have seen a slight increase for calls during the daytime hours.



## **Training**

The Highland Fire Department has faced more regulations which intern requires more training. It is now a requirement by the Illinois State Fire Marshal's Office that each firefighter is required to renew each certificate they currently have. Two styles of training are still offered. In-person and online training through Vector Solutions and the Illinois Fire Service Institute. Each week firefighters have in-person training held at our t