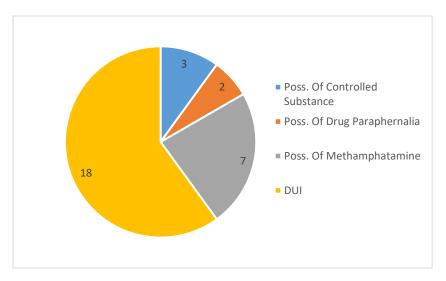

Drug and DUI Offenses

2024

2023

Drug offenses remain steady this year. We saw a dramatic increase in DUI investigations. This increase is attributed to the increase in self-initiated activity.