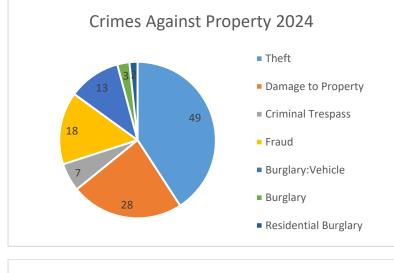

## <u>Crimes Against Property</u>

For 2024, additions were made to offenses to provide a larger view of incidents handled. Overall, crimes against property are down 24%. Fraud cases are up 16.5%. These cases include identity theft cases.