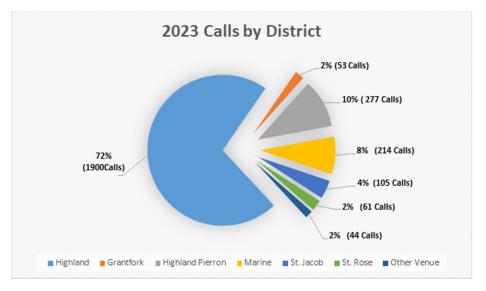

m* – We are committed to displaying a calm, confident, and pleasant demeanor, along with a neat and clean appearance at all times within the workplace and in the public.

*Integrity* – We value truth, honesty and doing the right things, the right way, at the right time, for the right reasons.

*Honor* – We value our occupation as a privilege to be able to serve the public and make a positive difference in their lives.

*Dedication* – We each share a steadfast commitment to the objectives our of mission and the citizens that we serve.

*Service* – Each member possesses an unwavering call to protect and serve the community of Highland and surrounding districts.

#### "Service Before Self"





## Calls for Service

#### 1675 EMS Calls by Location - 2024



2654 EMS Calls by location - 2023



Emergency Medical Service (EMS) is provided within the city of Highland, as well as the fire protection districts for Highland Pierron, Marine, St. Jacob, Grantfork and St. Rose. The clear majority of EMS calls responded to are within Highland. The charts indicate total calls for service in the past two years, as well as the distribution of those calls by percentage in district served.

<u>Calls for Service</u>



Shown here are the numbers and types of call responded to. The clear majority of calls received are emergency in nature. Inter-facility transfers from St. Joseph's Hospital also occur regularly as indicated. Some responses end up with a person not needing EMS at all or not needing to be transported in an ambulance. These are shown as a refusal of services above. Calls of each t