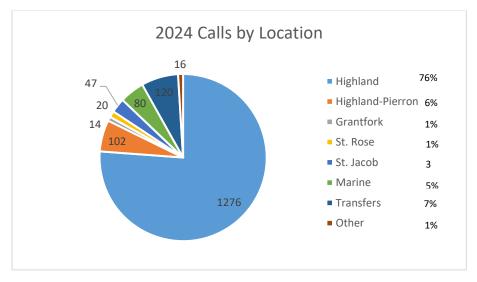

#### **CORE VALUES**

*Professionalism* – We are committed to displaying a calm, confident, and pleasant demeanor, along with a neat and clean appearance at all times within the workplace and in the public.

*Integrity* – We value truth, honesty and doing the right things, the right way, at the right time, for the right reasons.

*Honor* – We value our occupation as a privilege to be able to serve the public and make a positive difference in their lives.

*Dedication* – We each share a steadfast commitment to the objectives our of mission and the citizens that we serve.

*Service* – Each member possesses an unwavering call to protect and serve the community of Highland and surrounding districts.

#### "Service Before Self"





## Calls for Service

#### 1675 EMS Calls by Location - 2024



2654 EMS Calls by location - 2023



Emergency Medical Service (EMS) is provided within the city of Highland, as well as the fire protection districts for Highland Pierron, Marine, St. Jacob, Grantfork and St. Rose. The clear majority of EMS calls responded to are within Highland. The charts indicate total calls for service in the past two years, as well as the distribution of those calls by percentage in district served.

<u>Calls for Service</u>



Shown here are the numbers and types of call responded to. The clear majority of calls received are emergency in nature. Inter-facility transfers from St. Joseph's Hospital also occur regularly as indicated. Some responses end up with a person not needing EMS at all or not needing to be transported in an ambulance. These are shown as a refus