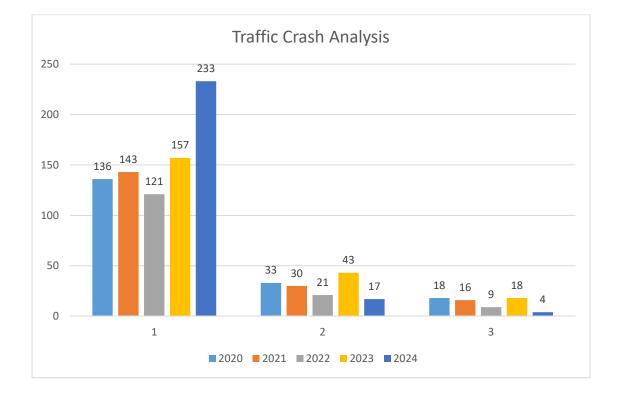

**Traffic Crash Analysis** 

Traffic crash data is representative of the last 5 years. 2024 showed an increase of 16.51% overall. Property damage crashes increased by 48.41%; personal injury decreased 39.5%; and hit and run accidents decreased by 77.78%.