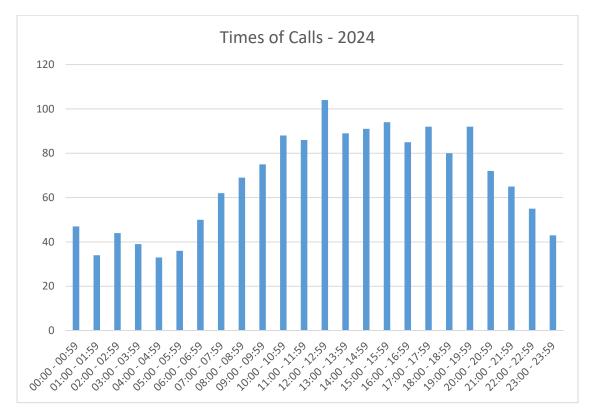

Pierron, Marine, St. Jacob, Grantfork and St. Rose. The clear majority of EMS calls responded to are within Highland. The charts indicate total calls for service in the past two years, as well as the distribution of those calls by percentage in district served.

<u>Calls for Service</u>



Shown here are the numbers and types of call responded to. The clear majority of calls received are emergency in nature. Inter-facility transfers from St. Joseph's Hospital also occur regularly as indicated. Some responses end up with a person not needing EMS at all or not needing to be transported in an ambulance. These are shown as a refusal of services above. Calls of each type fluctuate a little bit each year. Overall, EMS calls have decreased by 1% between 2023 and 2024.

## 9-1-1 Emergency Calls



Times of when EMS calls are received are tracked in order to ensure that we are staffing ambulances appropriately in accordance with the historical needs as shown in this chart. As indicated by this graph, these times do not see big swings in numbers. They tend to remain very consistent from year to year.





EMS personnel are required by the Illinois Department of Public Health, as well as the St. Elizabeth resource hospital, to complete a specified number of hours annually in various topics of EMS focus. For example, time must be spent on cardiac emergencies, bleeding and wound care, fractures, mental health, etc. The chart above demonstrates the hours accumulated by EMS members in 2024. All training follows outlines approved by the various governing agencies.

#### Initial Training R