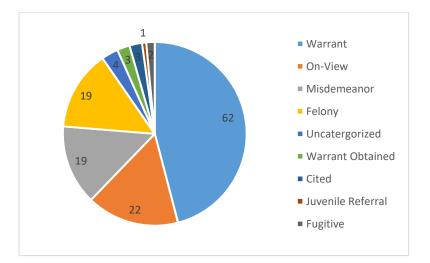

Fraud cases are up 16.5%. These cases include identity theft cases.

## <u>Crimes Against Persons</u>

2024



Rates for crimes against persons in 2024 are up 12.5% compared to 2023. The largest increase in this area are in domestic disturbances and sex crimes. Others remained the same.

Drug and DUI Offenses

2024



2023



Drug offenses remain steady this year. We saw a dramatic increase in DUI investigations. This increase is attributed to the increase in self-initiated activity.

## <u>Investigations</u>



Cases handled in 2024 were up 17% compared to 2023. Note that the number of warrants is not necessarily indicative of clearance rates that may also include unfounded cases or other clearances by exception.

<u>Arrest by Type</u>

#### 2024 Arrests by Type



2023 Arrests by Type



## School Incidents

2024







School incidents include all documented contact during school hours. Documented school incidents range from ordinance violations to the investigation of property crimes or crimes against people. Adjustments have been made in reporting to include Highland High School and Highland Middle School as reports at the Primary and Elementary are typically related to off campus incidents.

## <u>Special Event Overtime</u>

| Chamber Christmas Parade          | 10    |
|-----------------------------------|-------|
| Christmas with a Cop              | 16    |
| Democratic National Convention    | 64.25 |
| Halloween                         | 8     |
| High School Basketball Sectionals | 6     |
| High School Homecoming Parade     | 6     |
| High School Prom