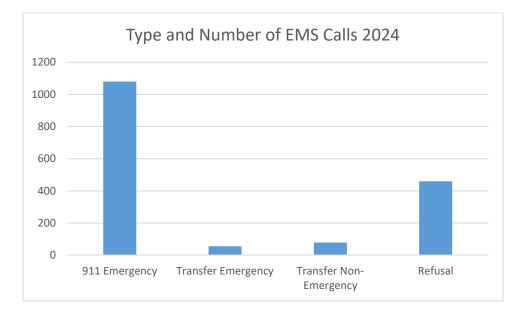

es.

*Dedication* – We each share a steadfast commitment to the objectives our of mission and the citizens that we serve.

*Service* – Each member possesses an unwavering call to protect and serve the community of Highland and surrounding districts.

#### "Service Before Self"





## Calls for Service

#### 1675 EMS Calls by Location - 2024



2654 EMS Calls by location - 2023



Emergency Medical Service (EMS) is provided within the city of Highland, as well as the fire protection districts for Highland Pierron, Marine, St. Jacob, Grantfork and St. Rose. The clear majority of EMS calls responded to are within Highland. The charts indicate total calls for service in the past two years, as well as the distribution of those calls by percentage in district served.

<u>Calls for Service</u>



Shown here are the numbers and types of call responded to. The clear majority of calls received are emergency in nature. Inter-facility transfers from St. Joseph's Hospital also occur regularly as indicated. Some responses end up with a person not needing EMS at all or not needing to be transported in an ambulance. These are shown as a refusal of services above. Calls of each type fluctuate a little bit each year. Overall, EMS calls have decreased by 1% between 2023 and 2024.

## 9-1-1 Emergency Calls



Times of when EMS calls are received are tracked in order to ensure that we are staffing ambulances appropriately in accordance with the historical needs as shown in this chart. As indicated by this graph, these times do not see big swings in numbers. They tend to remain very consistent