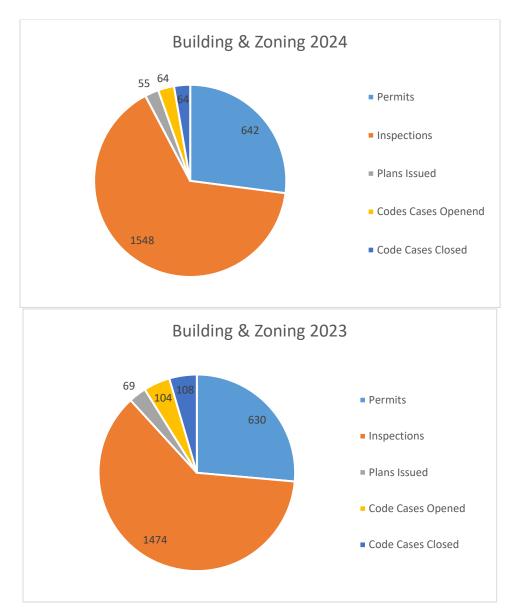

onsibilities. This increase was not expected due to interest rates and overall building costs. This increase was part of the 33.33% increase in code cases which contribute to the overall safety and security of our citizens.

B&Z's employees hold certifications that allow them to ensure the safety of all Highland residents and those who visit out town. Chris Straub joined B&Z in 2018 and holds certification in Fire Inspection, School Inspection, Property Maintenance & Housing Inspection, Pyrotechnics Inspector, basic fire alarm plan review, and certification in Illinois Energy Codes. Mike Hanna joined B&Z in 2019 and is certified as a Residential Building Inspector, Property Maintenance & Housing Inspection, has taken over 50 continuing education classes.

## <u>BAZ | Code Enforcement</u>



Building and zoning/Code enforcement completed 2024 with a .5% decrease in overall activity. Code cases decreased by 61.54%; Inspections increased by 5.02%; Permits increased by 1.9%; and plans issued decreased 25.45%.



#### City of Highland

### **Police Department**

Carole Widman, CHIEF OF POLICE

| To: | Honorable Mayor Hemann, | City Council, a | and City Manager | Christopher Conrad |
|-----|-------------------------|-----------------|------------------|--------------------|
|-----|-------------------------|-----------------|------------------|--------------------|

- From: Chief Carole Widman
- Date: March 17th, 2025
- Re: NOML for purchase of (2) Vehicles

This Notice of Municipal Letting is for the purchase of one (1) Car or SUV to be used in the Investigative Unit, one (1) Tr