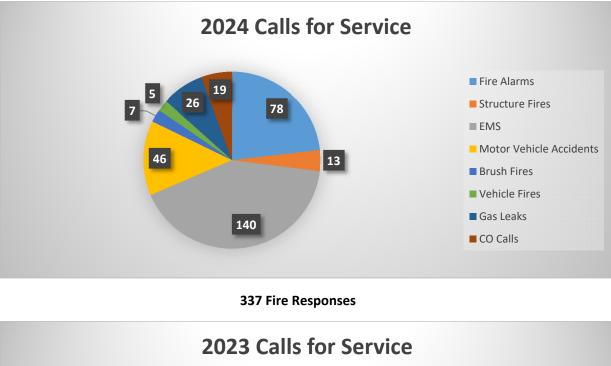

We are proud to say we have added 7 new members to our department. The department responded to a record 375 calls for service. The members continue to train on a weekly basis expanding their expertise to serve our community. The department participated in 32 Public Relations Events and provided staffing for the weekly Saturday night races. In conjunction with the MABAS 35 division, we deployed 3 firefighters and 2 apparatus for assistance with Hurricane Milton in Ocala, FL. We held our 3<sup>rd</sup> annual Fireman's Picnic and had a record year. We have also started training in our new training facility.