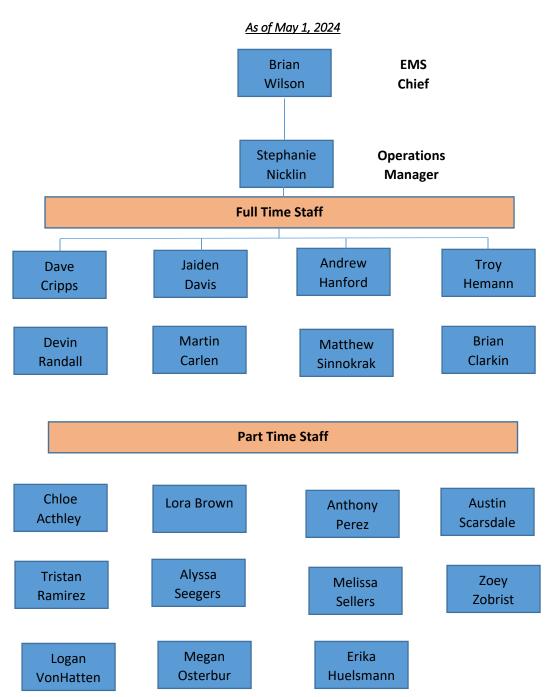

resilient in the face of all internal and external challenges.

#### **CORE VALUES**

*Professionalism* – We are committed to displaying a calm, confident, and pleasant demeanor, along with a neat and clean appearance at all times within the workplace and in the public.

*Integrity* – We value truth, honesty and doing the right things, the right way, at the right time, for the right reasons.

*Honor* – We value our occupation as a privilege to be able to serve the public and make a positive difference in their lives.

*Dedication* – We each share a steadfast commitment to the objectives our of mission and the citizens that we serve.

*Service* – Each member possesses an unwavering call to protect and serve the community of Highland and surrounding districts.

#### "Service Before Self"





## Calls for Service

#### 1675 EMS Calls by Location - 2024



2654 EMS Calls by location - 2023



Emergency Medical Service (EMS) is provided within the city of Highland, as well as the fire protection districts for Highland Pierron, Marine, St. Jacob, Grantfork and St. Rose. The clear majority of EMS calls responded to are within Highland. The charts indicate total calls for service in the past two years, as well as the distribution of those calls by percentage in district served.

<u>Calls for Service</u>



Shown here are the numbers and types of call responded to. The clear majority of calls received are emergency in nature. Inter-facility transfers from St. Joseph's Hospital also occur regularly as indicated. Some responses end up with a person not needing EMS at all or not needi