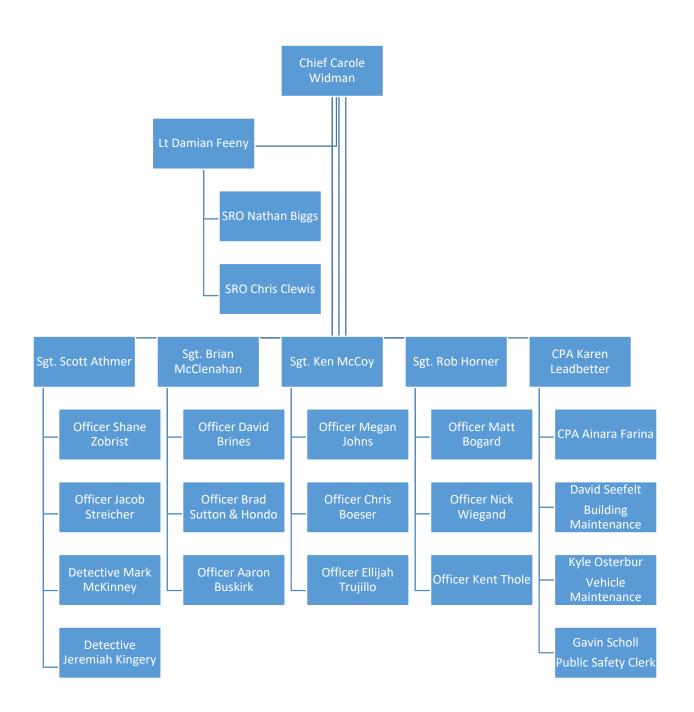

"Community Commitment"

**<u><b>Solice Department Command Structure**</u>

Command Structure 2024

Sworn Tersonnel

| Officer            | Date of Hire |
|--------------------|--------------|
| Robert Horner      | 03/28/2001   |
| Scott Athmer       | 06/11/2001   |
| Brian McClenahan   | 04/26/2004   |
| Damian Feeny       | 06/14/2006   |
| Mark McKinney      | 07/02/2007   |
| David Brines       | 03/31/2008   |
| Christopher Clewis | 06/27/2008   |
| Brad Sutton        | 11/05/2013   |
| Nathan Biggs       | 12/23/2013   |
| Jeremiah Kingery   | 01/12/2014   |
| Kenneth McCoy      | 01/14/2016   |
| Shane Zobrist      | 05/31/2018   |
| Jacob Streicher    | 01/04/2021   |
| Megan Johns        | 04/19/2021   |
| Carole Widman      | 11/01/2021   |
| Kent Thole         | 08/28/2022   |
| Christopher Boeser | 05/01/2023   |
| Matthew Bogard     | 07/24/2023   |
| Nicholas Wiegand   | 08/29/2023   |
| Elijah Truilljo    | 01/07/2024   |
| Aaron Buskirk      | 08/18/2024   |
| Enna Turan*        | 12/16/2024   |

\*Not included in the command structure

\*\* Not included in command structure is Officer Enna Turan (anticipated police academy graduation April 2025)

Dr. Carole Widman, Chief, joined the department in 2021. She had previously served with the Madison County Sheriff's Office as a Lieutenant in the Investigation Division and the Training Coordinator for the Southwestern Illinois Police Academy. This year, Chief Widman started her 30<sup>th</sup> year in law enforcement. Chief Widman has a Bachelor's Degree in Criminal Justice, a Masters' Degree in Police Administration, and a Ph.D. in Philosophy with an emphasis on Criminal Justice. In 2022, Chief Widman graduated from the Southern Police Institute in Kentucky. She is a certified Juvenile Officer and CVSA Operator. Chief Widman previously served as a Report Officer for the Major Case Squad, Commander of the Child Death Investigation Task Force in District 1, and a representative of the Child Death Review Team for Madison and St. Clair County. Chief Widman was the recipient of the 2019 SILEC Presidential Award, was recognized by the U.S. Attorney's Office for her public service, and received the Theresa Rasp Mentor Award in 2024.

Lieutenant Damian Feeny joined the department in June 2006. He previously served four years of active service in the US Army as a paratrooper. Lt. Feeny graduated top of his class academically while attending the Police Training Institute located at the U of I Champaign. Lt. Feeny has been the Commander of the ILEAS Region 8 Mobile Field Force (MFF) since 2014 and also serves as a trainer for ILEAS where he helps train and validate all of the MFF teams statewide. Lt. Feeny has been a detective, field training officer, range instructor, active shooter response instructor, and patrol sergeant. His education includes a Bachelor's Degree in Criminal Justice from Lindenwood University. He graduated from the Southern Police Institute in Kentucky in 2023. Feeny was promoted to Lieutenant in May of 2022.

Sergeant Scott Athmer joined the Police Department in June 2001 after serving three years in the US Army. He holds a Bachelor's Degree in Criminal Justice and a Master's Degree in Public Administration, both from SIUE Edwardsville. Sgt. Athmer served nine years as a patrolman, five years as a detective, and currently is a patrol sergeant. He has also held many extra duty assignments in the department as well as the region to include, field training officer, firearms instructor, and SET team commander. Currently, he is the supervisor of the investigations division. He serves as a member of the Child Death Investigation Team for our region and a Deputy Commander with the Major Case Squad of Greater St. Louis.

Sergeant Brian McClenahan joined the Highland Police Department in April 2004 as the Community Service Officer and was promoted to Police Officer in January 2010. He is a graduate of the Southwestern Illinois College Police Academy and holds a Bachelor's Degree in Criminal Justice from Southern Illinois University Edwardsville and a Master's Degree in Criminal Justice Administration from Lindenwood University. He was Employee of the Year in 2004 and Officer of the Year in 2010. Brian is a firearms instructor, Field Training Officer and Crisis Intervention Team (CIT) Officer. He has previously served in the Investigation Division and as an Investigator with the Major Case Squad.

Sergeant Kenneth McCoy joined the department in 2016. He graduated from the Southwestern Illinois Police Academy, where he earned the Southern Illinois Police Chiefs Association (SIPCA) Outstanding Officer Award, the Jeremy Chambers Top-Gun Award, the High Academics Award, and was chosen by his peers as the Class President. Sergeant McCoy holds a Bachelor's Degree in Integrative Studies, Leadership in Organizations from Southern Illinois University Edwardsville. He was the recipient of the David McCain Award in 2018. Sergeant McCoy is a Crisis Intervention Team (CIT) member, the Field Training Sergeant, and the K-9 Unit Supervisor.

Sergeant Robert Horner joined the Highland Police Department in 2001. He graduated from The Illinois Department of Corrections Academy in Springfield and the Police Training Institute in Champaign. He holds a Bachelor's degree in Criminal Justice and Psychology from McKendree University. He is a certified Crisis Intervention Officer, Field Training Officer, Field Training Officer, Bicycle Officer, and Juvenile Officer. Officer Horner received the 2021 and 2022 David McCain Memorial Award and was also voted the citizens favorite police officer 20 times. Horner was promoted to Sergeant in 2023.